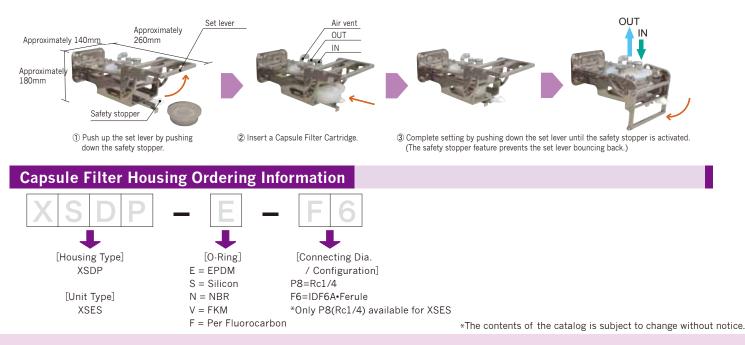

# Capsule filter housing Specification

XSES is a very compact filter changer unit which enables the XS Capsule Filter Cartridge to be easily removed and set in one-touch action.

ROKI TECHNO CO., LTD.

6-20-12, Minami-Ohi, Shinagawa-ku Tokyo, 140-8576 Japan TEL: +81-3-5764-1131 FAX: +81-3-5764-0681