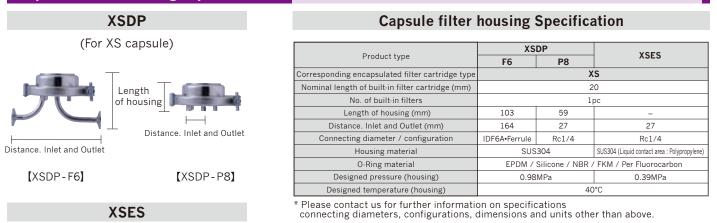

Capsule Filter Housing (XSDP·F6) Connecting Dia. / Configuration = IDF6A•Ferule

# Capsule filter housing Specification

XSES is a very compact filter changer unit which enables the XS Capsule Filter Cartridge to be easily removed and set in one-touch action.

ROKI TECHNO CO., LTD.

6-20-12, Minami-Ohi, Shinagawa-ku Tokyo, 140-8576 Japan TEL: +81-3-5764-1131 FAX: +81-3-5764-0681