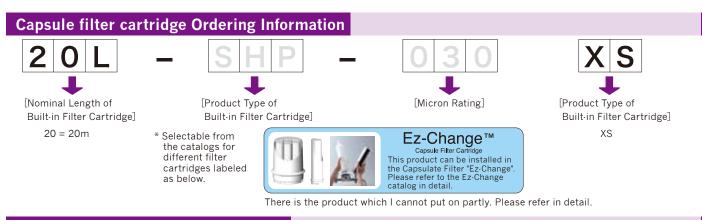

# Capsule filter cartridge Lineup & Specification

### XS (One-touch change & Liquid loss reducation)

Max. O.D. of Capsule

# **Capsule Filter Cartridge Specification**

| Loss of liquid in the capsule:approx. 42ml | Product type                                     | XS            |
|--------------------------------------------|--------------------------------------------------|---------------|
| Length<br>of Capsule                       | Nominal length of built-in filter cartridge (mm) | 20            |
|                                            | No. of built-in filters                          | lpc           |
|                                            | Length of capsule (mm)                           | 30            |
|                                            | Max. O.D. of capsule (mm)                        | φ91           |
|                                            | Capsule material                                 | Polypropylene |
|                                            | Max. operating temperature                       | 40°C          |