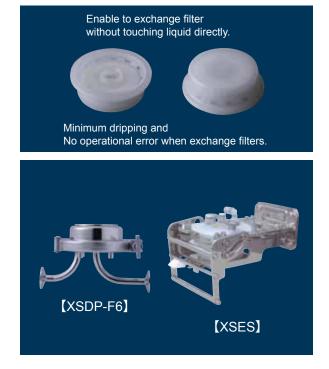

# **Ez-Change Capsule Filter Cartridge and Housing**

(Liquid loss reducation) (Filtration for small volume) **Ez-Change<sup>™</sup> XS Capsule Filter Cartridge and Housing** are evolutionary filter and housing that solve problems such as "time and effort in exchanging filters", "Dripping of liquid", "cleaning when exchanging filters" and "complicated filter setting" which are the weak points of conventional filter cartridges.

# Features

- •By covering the filter cartridge itself by the capsule made of polypropylene, the liquid inside the capsule will not be exposed outside. An improvement of work environment is possible.
- •Since Ez-Change prevents operators from direct contact with liquid harmful to the human at the time of filter exchange, Ez-Change realizes easy and safe filter change.
- •Since Ez-Change has a simple design, It allows operators to set a filter for certain and without error.
- •The clearance in the XS capsule is minimized, comparing with the conventional cartridges or other types of capsule, the loss of liquid is highly minimized.

Capsule Filter Housing (XSDP·F6) Connecting Dia. / Configuration = IDF6A•Ferule

# Capsule filter housing Specification

XSES is a very compact filter changer unit which enables the XS Capsule Filter Cartridge to be easily removed and set in one-touch action.

ROKI TECHNO CO., LTD.

6-20-12, Minami-Ohi, Shinagawa-ku Tokyo, 140-8576 Japan TEL: +81-3-5764-1131 FAX: +81-3-5764-0681